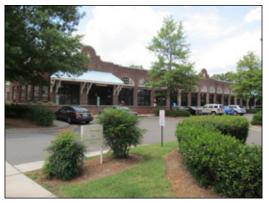

uare and American Tobacco Campus
- Picnic areas, shower facility and on-site property management
- Walking distance to numerous restaurants and residential developments
- On-site parking

- Brick exterior with exposed beams and wood floors inside
- Lots of natural light
- Perfect for modern professional offices
- Formerly a municipal garage and training facility for the City of Durham Fire Department
- Originally built in 1926 and completely rehabbed in 1999 to bring the building up to modern standards while preserving the architectural details and eclectic charm
- Leasing rate:
  501 Washington Street: \$18.50/SF, NNN
  406 Corporation Street: \$12.00/SF, NNN



# DOWNTOWN OFFICE SPACE FOR LEASE 501 WASHINGTON STREET / 406 CORPORATION STREET DURHAM, NC 27701

### **PROPERTY PHOTOS**









# DOWNTOWN OFFICE SPACE FOR LEASE 501 WASHINGTON STREET / 406 CORPORATION STREET DURHAM, NC 27701

### **SITE PLAN**



# DOWNTOWN OFFICE SPACE FOR LEASE 501 WASHINGTON STREET / 406 CORPORATION STREET DURHAM, NC 27701

### **AERIAL MAPS**