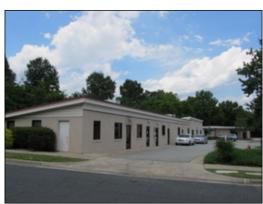

re and American Tobacco Campus
- Picnic areas, shower facility and on-site property management
- Walking distance to numerous restaurants and residential developments
- On-site parking

- Brick exterior with exposed beams and wood floors inside
- Lots of natural light
- Perfect for modern professional offices
- Formerly a municipal garage and training facility for the City of Durham Fire Department
- Originally built in 1926 and completely rehabbed in 1999 to bring the building up to modern standards while preserving the architectural details and eclectic charm
- Leasing rate:
  501 Washington Street: \$18.50/SF, NNN
  406 Corporation Street: \$12.00/SF, NNN



# DOWNTOWN OFFICE SPACE FOR LEASE 501 WASHINGTON STREET / 406 CORPORATION STREET DURHAM, NC 27701

### **PROPERTY PHOTOS**









# DOWNTOWN OFFICE SPACE FOR LEASE 501 WASHINGTON STREET / 406 CORPORATION STREET DURHAM, NC 27701

### **SITE PLAN**



# DOWNTOWN OFFICE SPACE FOR LEASE 501 WASHINGTON STREET / 406 CORPORATION STREET DURHAM, NC 27701

### **AERIAL MAPS**