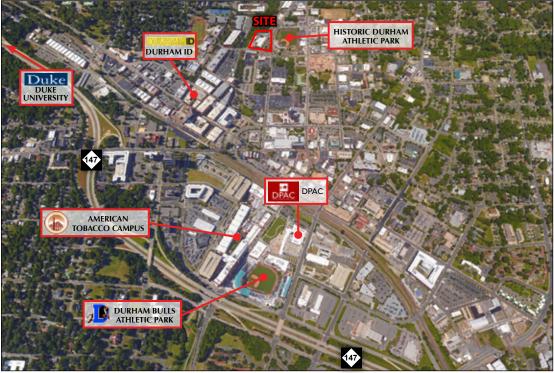

- Lots of natural light
- Perfect for modern professional offices
- Formerly a municipal garage and training facility for the City of Durham Fire Department
- Originally built in 1926 and completely rehabbed in 1999 to bring the building up to modern standards while preserving the architectural details and eclectic charm
- Leasing rate:
  501 Washington Street: \$18.50/SF, NNN
  406 Corporation Street: \$12.00/SF, NNN



# DOWNTOWN OFFICE SPACE FOR LEASE 501 WASHINGTON STREET / 406 CORPORATION STREET DURHAM, NC 27701

### **PROPERTY PHOTOS**









# DOWNTOWN OFFICE SPACE FOR LEASE 501 WASHINGTON STREET / 406 CORPORATION STREET DURHAM, NC 27701

### **SITE PLAN**



# DOWNTOWN OFFICE SPACE FOR LEASE 501 WASHINGTON STREET / 406 CORPORATION STREET DURHAM, NC 27701

### **AERIAL MAPS**