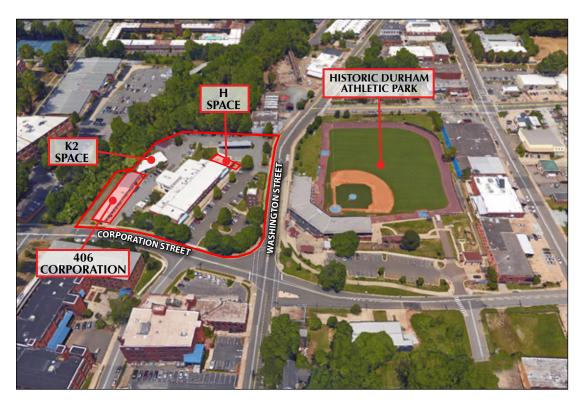

### **AERIAL MAPS**

#### PROPERTY OVERVIEW

- <u>501 Washington Street</u> 29,388 SF building Available Unit H - 1,750 SF
- <u>406 Corporation Street</u> 4,134 SF building Available - 4,134 SF (Whole building)
- Located in Downtown Durham in the trendy Warehouse District across from the Historic Durham Athletic Park (the DAP)
- Convenient to Durham Central Park, West Village, Brightleaf Square and American Tobacco Campus
- Picnic areas, shower facility and on-site property management
- Walking distance to numerous restaurants and residential developments
- On-site parking