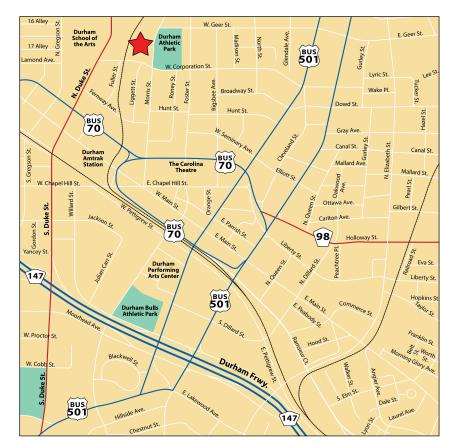

District across from the Historic Durham Athletic Park (the DAP)
- Convenient to Durham Central Park, West Village, Brightleaf Square and American Tobacco Campus
- Picnic areas, shower facility and on-site property management
- Walking distance to numerous restaurants and residential developments
- On-site parking

- Brick exterior with exposed beams and wood floors inside
- Lots of natural light
- Perfect for modern professional offices
- Formerly a municipal garage and training facility for the City of Durham Fire Department
- Originally built in 1926 and completely rehabbed in 1999 to bring the building up to modern standards while preserving the architectural details and eclectic charm
- Leasing rate:
  501 Washington Street: \$18.50/SF, NNN
  406 Corporation Street: \$12.00/SF, NNN



# DOWNTOWN OFFICE SPACE FOR LEASE 501 WASHINGTON STREET / 406 CORPORATION STREET DURHAM, NC 27701

### **PROPERTY PHOTOS**









# DOWNTOWN OFFICE SPACE FOR LEASE 501 WASHINGTON STREET / 406 CORPORATION STREET DURHAM, NC 27701

### **SITE PLAN**



# DOWNTOWN OFFICE SPACE FOR LEASE 501 WASHINGTON STREET / 406 CORPORATION STREET DURHAM, NC 27701

### **AERIAL MAPS**