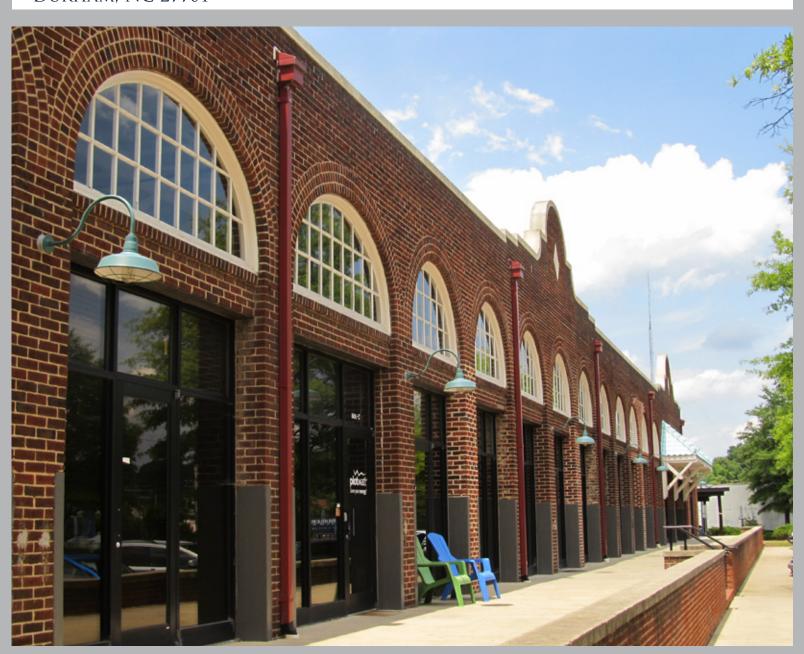

#### PROPERTY OVERVIEW

- <u>501 Washington Street</u> 29,388 SF building Available Unit H - 1,750 SF
- <u>406 Corporation Street</u> 4,134 SF building Available - 4,134 SF (Whole building)
- Located in Downtown Durham in the trendy Warehouse District across from the Historic Durham Athletic Park (the DAP)
- Convenient to Durham Central Park, West Village, Brightleaf Square and American Tobacco Campus
- Picnic areas, shower facility and on-site property management
- Walking distance to numerous restaurants and residential developments
- On-site parking

- Brick exterior with exposed beams and wood floors inside
- Lots of natural light
- Perfect for modern professional offices
- Formerly a municipal garage and training facility for the City of Durham Fire Department
- Originally built in 1926 and completely rehabbed in 1999 to bring the building up to modern standards while preserving the architectural details and eclectic charm
- Leasing rate:
  501 Washington Street: \$18.50/SF, NNN
  406 Corporation Street: \$12.00/SF, NNN

### **PROPERTY PHOTOS**