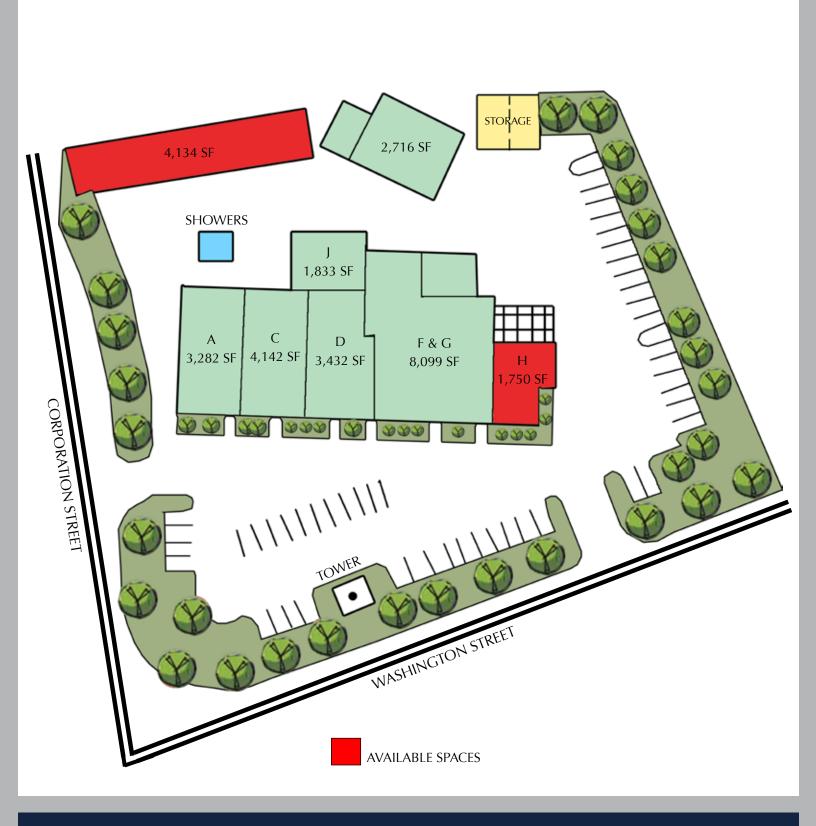

### **SITE PLAN**

#### PROPERTY OVERVIEW

- <u>501 Washington Street</u> 29,388 SF building Available Unit H - 1,750 SF
- <u>406 Corporation Street</u> 4,134 SF building Available - 4,134 SF (Whole building)
- Located in Downtown Durham in the trendy Warehouse District across from the Historic Durham Athletic Park (the DAP)
- Convenient to Durham Central Park, West Village, Brightleaf Square and American Tobacco Campus
- Picnic areas, shower facility and on-site property management
- Walking distance to numerous restaurants and residential developments
- On-site parking