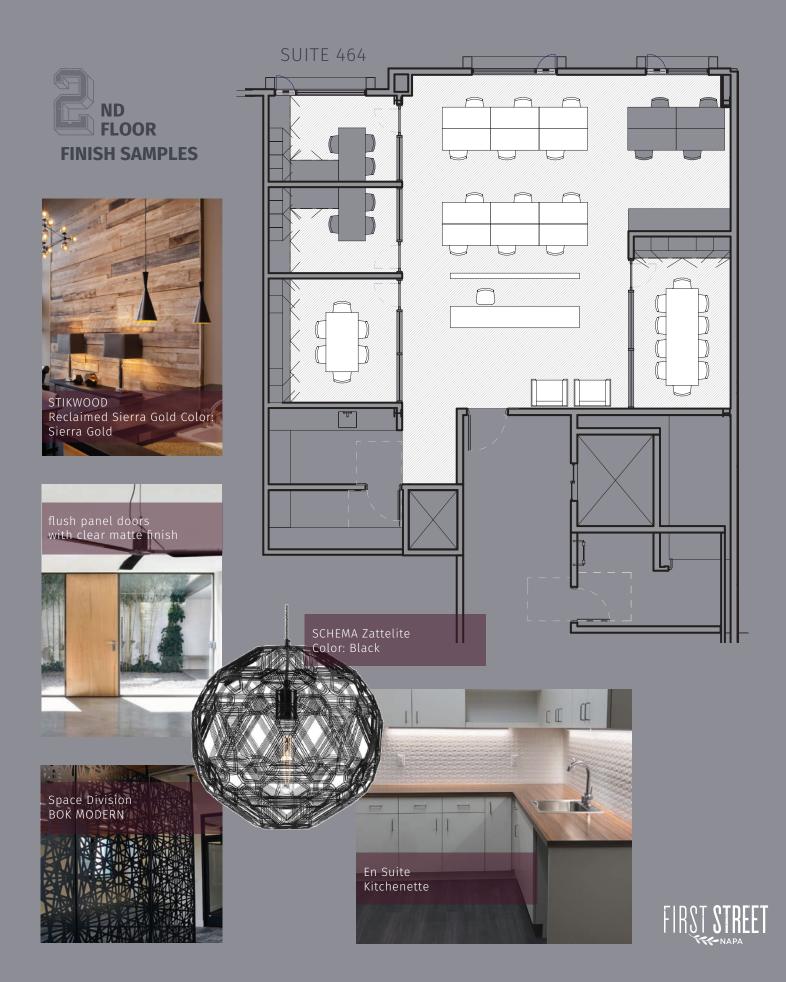

## AT A GLANCE

- Class A Turnkey Office for lease: 1,599 Usable SF for Suite 464
- High ceilings
- Modern lobbies and restrooms
- Class A building standards and finishes
- New elevators, inviting stairways and mechanical infrastructure
- Operable windows
- Common area spaces available for events
- Convenient access to two adjacent parking garages
- Shops and restaurants at street level
- Heart of downtown Napa and 5 minute walk to Oxbow Market
- 24 hour secured entry and on-site property management
- Convenient access to HWY 29
- Minutes from world class Napa Valley vineyards, wineries and restaurants