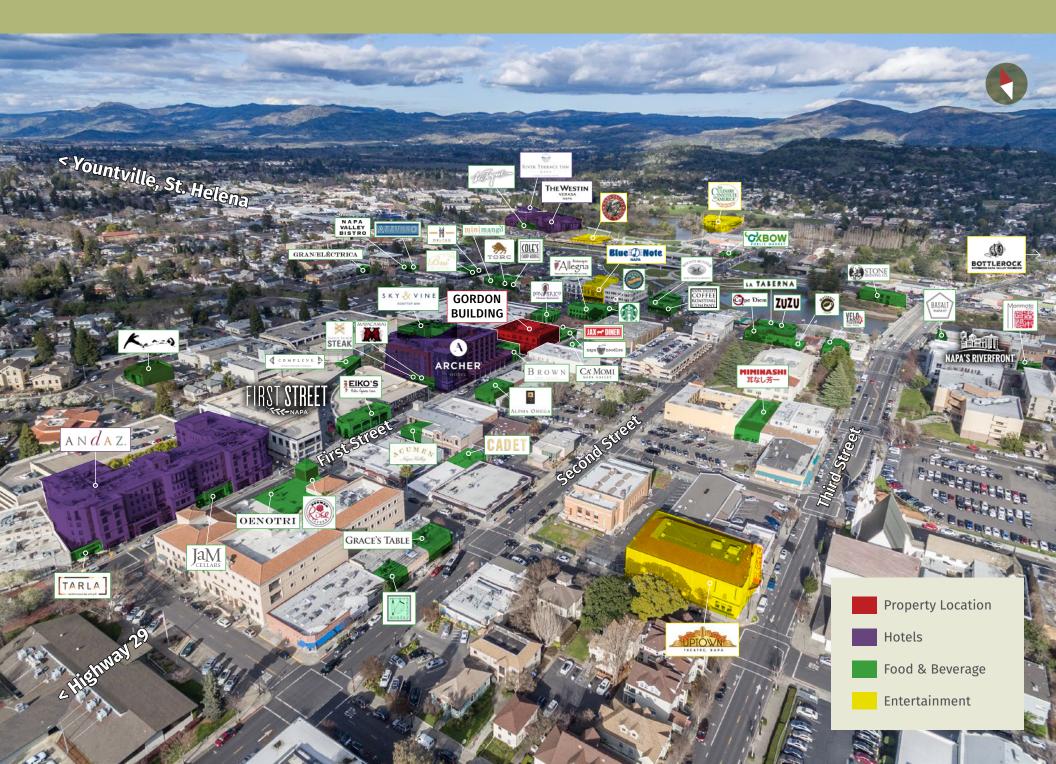

#### **NEARBY AMENITIES**

# FIRST STREET

Steps outside is First Street Napa,
Napa's newest hospitality destination
with 18 shops and restaurants and a
boutique Archer Hotel now open with
continued future phased openings. Once
complete, this 325,000 square foot mixed-use
development adds 45 shops and restaurants to
the heart of Downtown Napa.

Archer Hotel Napa, named a "game changer for the city" by *Wine Spectator*, features 183 luxe guest rooms with 39 balcony-clad suites, Charlie Palmer Steak, Sky & Vine Rooftop Bar, the Rooftop Spa by Francis & Alexander and 17,000+ sq. ft. of indoor and outdoor event space.