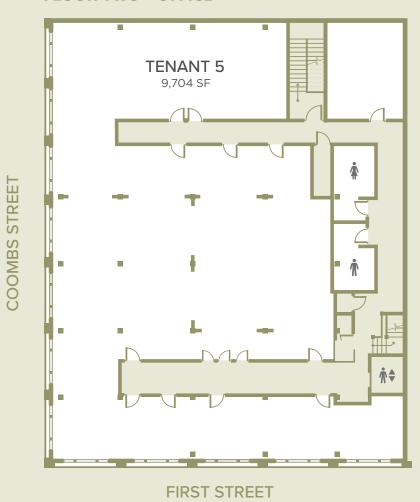

#### **FLOOR TWO - OFFICE**

- Iconic Office Location in the Heart of Napa's Renaissance 9,704 SF
  - Occupancy Delivery possible March 1, 2020.
    - Opportunity Zone tax benefits