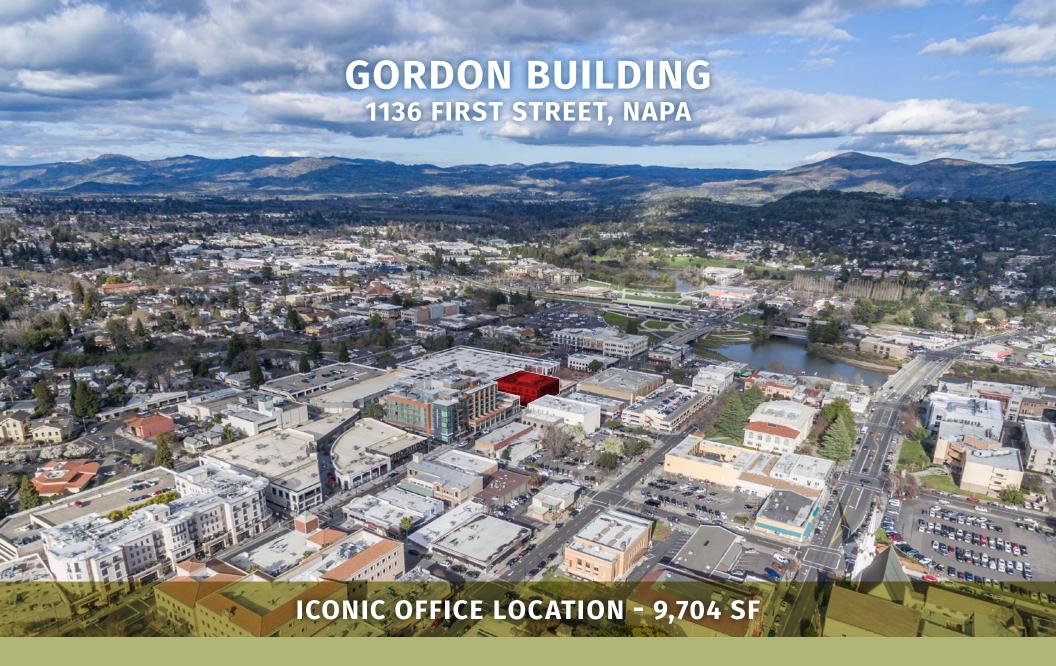

# **PROPERTY LOCATION - The New Napa**

#### **FLOOR TWO - OFFICE**

- Iconic Office Location in the Heart of Napa's Renaissance 9,704 SF
  - Occupancy Delivery possible March 1, 2020.
    - Opportunity Zone tax benefits