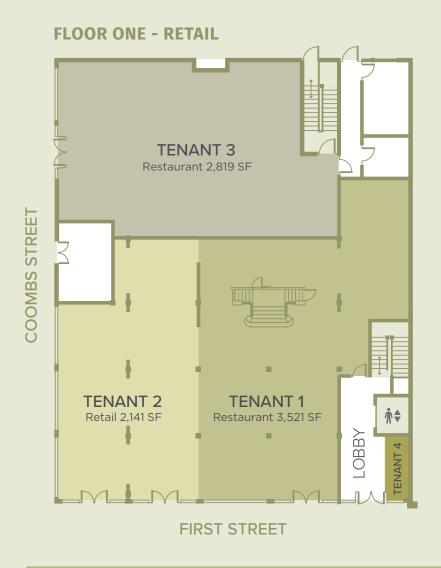

#### **JOE FISCHER**

Wine Country / North Bay Cell: 707.738.5853 Office: 707.226.2661

Email: jfischer@stronghayden.com

### **JOHN JENSEN**

San Francisco / SB Peninsula Cell: 415.867.1178 Office: 415.288.7822 Email: john.jensen@colliers.com



# **PROPERTY LOCATION - The New Napa**



#### **NEARBY AMENITIES**



## TRANSIT AND PARKING





#### **FLOOR TWO - OFFICE**



- Iconic Office Location in the Heart of Napa's Renaissance 9,704 SF
  - Occupancy Delivery possible March 1, 2020.
    - Opportunity Zone tax benefits

# **PROPERTY PHOTOS**

#### The Iconic Gordon Building



#### **Exterior Elevations**



State of the Art Renovation Complete Oct 2019







EXTERIOR ELEVATION AT SECOND FLOOR - 1130 FIRST STREET, SUITE #200

# FIRST STREET

Steps outside is First Street Napa,
Napa's newest hospitality destination
with 18 shops and restaurants and a
boutique Archer Hotel now open with
continued future phased openings. Once
complete, this 325,000 square foot mixed-use
development adds 45 shops and restaurants to
the heart of Downtown Napa.

Archer Hotel Napa, named a "game changer for the city" by *Wine Spectator*, feature